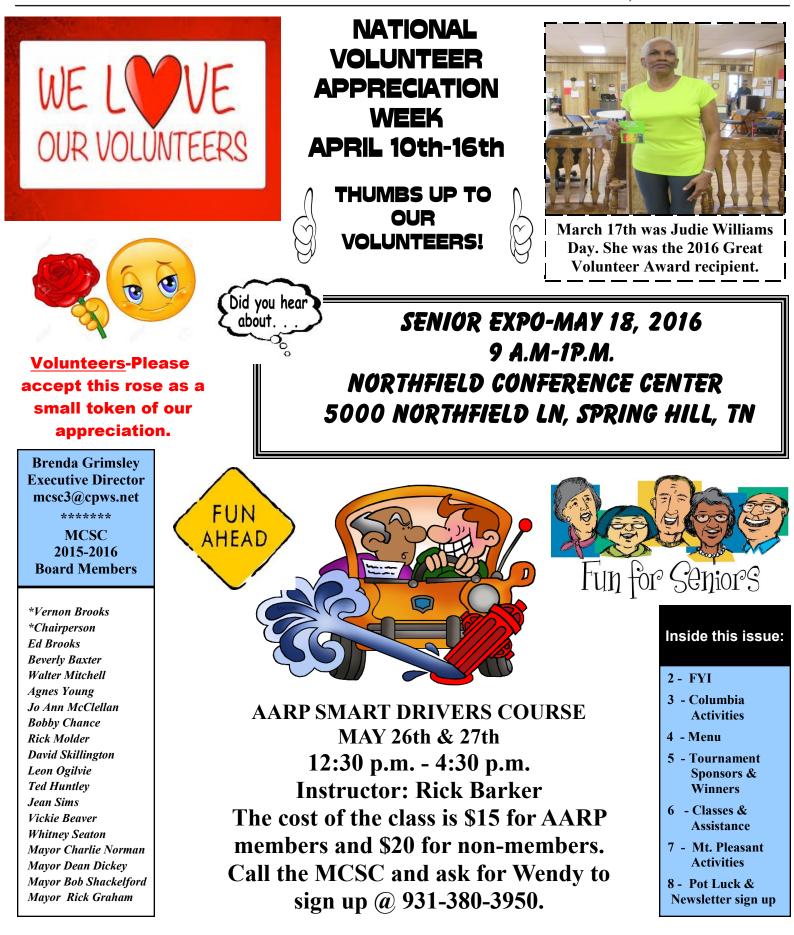

These ladies share the same birthday in February. Elvie Coffman (sitting down) is proud to say she is 93 years young. Brenda, .....isn't saying!



Congratulations to Lloyd Littlejohn who turned 90 years old March 8th. Caring Hearts Home Health was the party sponsor.



We are grateful to manicurist Brittni Glenn. Katherine Gizzi and five others were very pleased. Job well done!



Congratulations to Gordon Parks who turned 100 years old March 20th. He is MCSC's oldest <u>active</u> member.



This years Great Volunteer Award was given to Judie Williams.

KIND

WORD

CAN



# CHANGE

someone's

entire day



We welcome manicurist Adrienne Glenn who will be here every 2nd Monday 10:15-11:30 a.m. Starting date will be April 11th.



1020 Maury County Park Drive Columbia, TN 380-3950

##