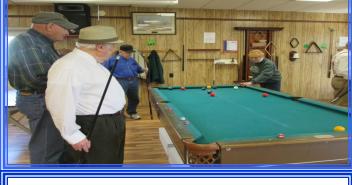

The last Tuesday 6:15-7:15 p.m. ZUMBA class was March 15th. until further notice.

Genie White showing the pool guys a thing or two. Rumor has it she made this shot. The MCSC now has not one but two pool tables. Men <u>and</u> women are invited to play.